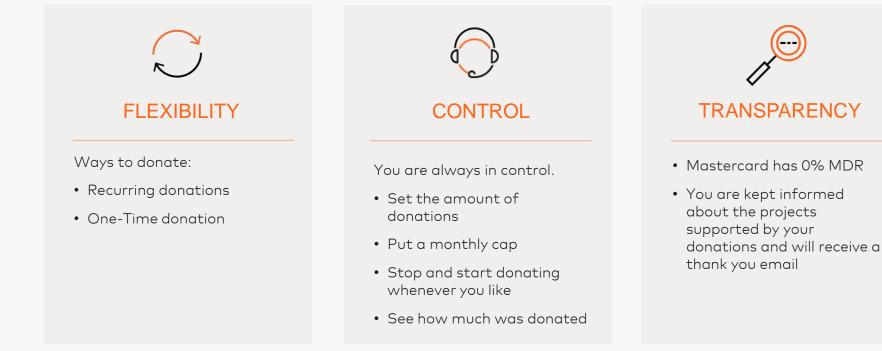

#### **Recurring Donations**

applied to all of this month's transactions starting the day after you make the change.

Each time you use your credit card, a donation will be made to charities you select below. Monthly donations will be limited to the value you select. Changes will be

#### **Recurring Donations**

Make One-Time Donation

Each time you use your credit card, a donation will be made to charities you select below. Monthly donations will be limited to the value you select. Changes will be applied to all of this month's transactions starting the day after you make the change.