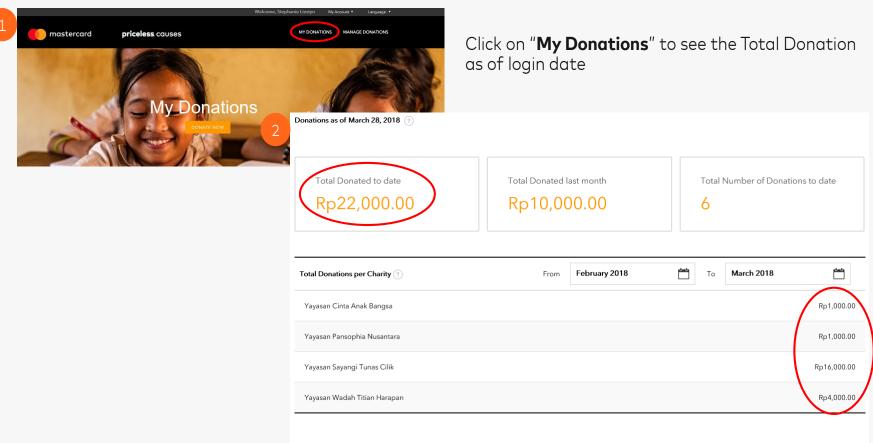

- You will see your name once you logged in
- In this page, you may do the following things:
  - 1. My Account: Manage your account
  - 2. My Donations: See your total donation as of your login date
  - 3. Manage Donations: Update your donation amount

### 3. How to See your Total Donation

mastercard