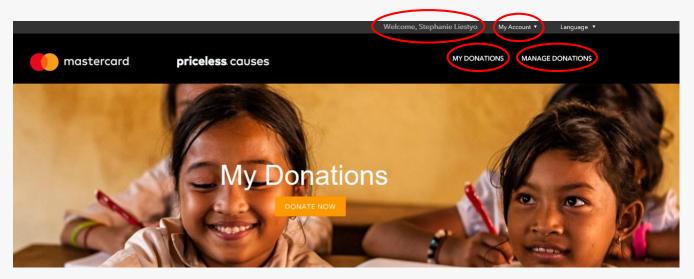

- You will see your name once you logged in
- In this page, you may do the following things:
  - 1. My Account: Manage your account
  - 2. My Donations: See your total donation as of your login date
  - 3. Manage Donations: Update your donation amount