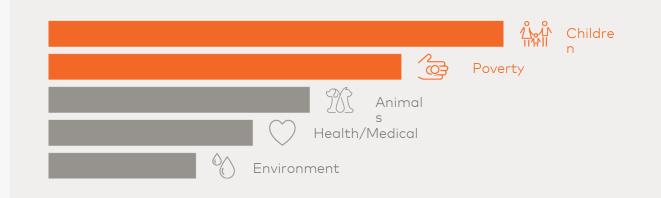

#### Children and Poverty

are the two main causes consumers prefer and are most relevant to our brand.

Sources: causes Survey Global Findings What type of charitable work do you or would you most prefer to be involved in? "Most Preferred" plus "2nd Most Preferred"