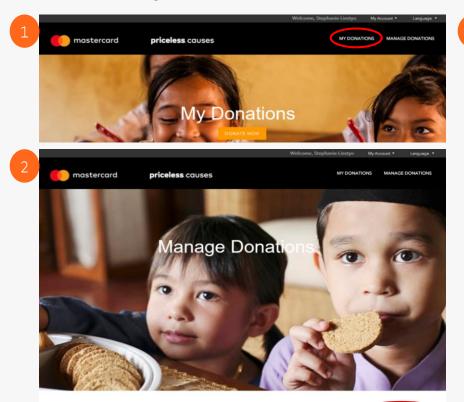

- You will see your name once you logged in
- In this page, you may do the following things:
  - 1. My Account: Manage your account
  - 2. My Donations: See your total donation as of your login date
  - 3. Manage Donations: Update your donation amount

#### Click on "Manage Donations" to change the donation amount and choose the charity to support