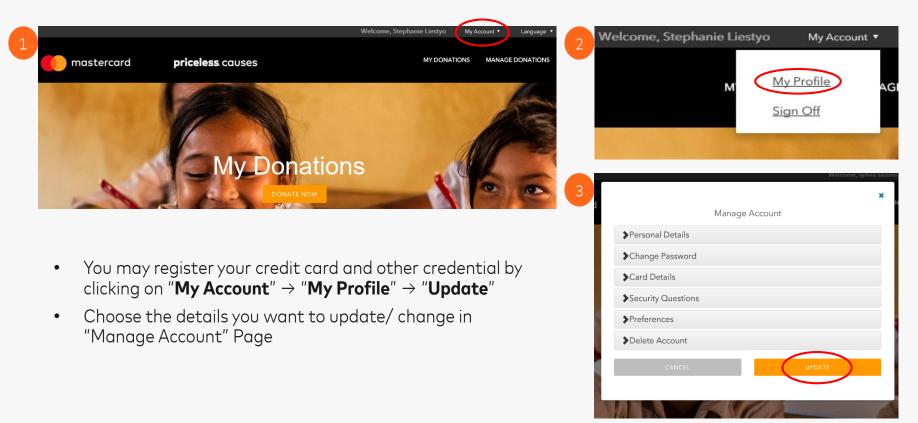

## 1. How to Manage / Update your Account

- You will see your name once you logged in
- In this page, you may do the following things:
  - 1. My Account: Manage your account
  - 2. My Donations: See your total donation as of your login date
  - 3. Manage Donations: Update your donation amount